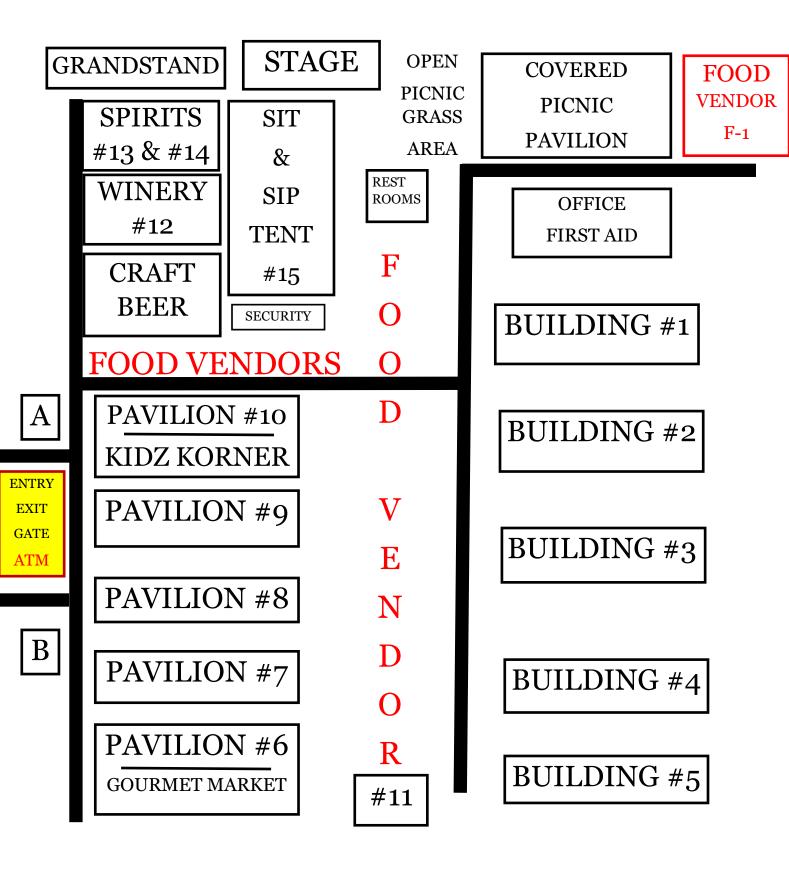

# WHERE ARE THE ARTISANS?

#### **BUILDING #1**

#### **TWENTEY TREASURES** 1-1 MEMORY MAKERS UNLIMITED 1-2/4 1-3 **PERSONAL ETCHINGS** 1-5 AROSE FROM THE ASHES DESIGNS NADYA'S ART GALLERY 1-6 1-7 **DESIGNS BY GRACE** AFRANCO DESIGNS CO. 1-8 **HOTPLATES BY MAC** 1-9 BENJAMIN DEHAVEN PHOTOGRAPHY 1-10 MONKEY IN THE MUD POTTERY 1-11 **DEB DAYHOFF DESIGN** 1-12 **ROCK FUSION STUDIO II** 1-13 I DREAM AS JEANNE 1-14 **ROCK FUSION STUDIO** 1-15 SHENANDOAH CANDLE COMPANY 1-16

#### **BUILDING #2**

| GALLERY IN THE WOODS                      | 2-1     |
|-------------------------------------------|---------|
| HEAVENLY TREASURES POTTERY                | 2-2     |
| KATHY WHITLEY POTTERY                     | 2-3/5   |
| KNARR DESIGNS                             | 2-4     |
| EASY STREET LEATHER                       | 2-5/7   |
| MY FAVORITE SCARF                         | 2-6     |
| MISS GARRETT'S SILVERWARE JEWELRY & GIFTS | 2-8     |
| PARRISH FARM ARTWORKS                     | 2-9     |
| SPRUCE KNOB WOOD PRODUCTS                 | 2-10/12 |
| PAINTING WITH FIRE COPPER MARQUIS JEWELRY | 2-11    |
| INSIGHTFUL FISH                           | 2-13    |
| PAT BEARD HANDWOVENS                      | 2-14    |
| ANITA DESIGNS, LLC                        | 2-15    |
| JEWELRY BY CATHY GUSS                     | 2-16    |

#### **BUILDING #3**

| MARY ANN VESSEY          | 3-1    |
|--------------------------|--------|
| CRAFTS BY CARA           | 3-2/4  |
| TWILIGHT EYES STUDIO     | 3-3    |
| BUENO CRAFTS             | 3-5    |
| TRIPLE C WOODWORKING     | 3-6    |
| WANDLESS CRAFTS          | 3-7    |
| DE MAY STUDIOS, LLC      | 3-8    |
| MOMENTS IN TIME          | 3-9/11 |
| IRIS BOG HANDWEAVING     | 3-10   |
| PEGGY'S WOODWORKING      | 3-12   |
| APPALACHIAN ECO-PRINTS   | 3-13   |
| THE LOOM WORKS           | 3-14   |
| THE MERYLS COLLECTION    | 3-15   |
| CREATIONS FROM THE HEART | 3-16   |

# WHERE ARE THE ARTISANS (CONTINUED)? BUILDING #4

| KIM ROLUTI ART                    | 4-1     |
|-----------------------------------|---------|
| CARVERS CARVINGS                  | 4-2     |
| WILD HIBISCUS ARTISAN JEWELRY     | 4-3     |
| WILDLIFE ART STUDIO               | 4-4/6   |
| NEEDLES 'N' LINT                  | 4-5     |
| CATHY'S CUSTOM JEWELRY            | 4-7     |
| THE PORCELAIN GARDEN              | 4-8     |
| SAPONE SOAP                       | 4-9/11  |
| BARKING DOG JEWELRY DESIGN STUDIO | 4-10    |
| UNIQUE TOUCHES, LLC               | 4-12    |
| ARTSONGS                          | 4-13/15 |
| GOURDS GALORE                     | 4-14    |

# **BUILDING #5**

| MAKESHIFT ACCESSORIES                       | 5-1   |
|---------------------------------------------|-------|
| DOBBIE'S CREATIONS                          | 5-2/4 |
| TIN CAN MEMORIES                            | 5-3   |
| TEXTILE DESIGNS BY HEATHER                  | 5-5   |
| THE FARMER'S DAUGHTER'S FLOWERS PHOTOGRPAHY | 5-6   |
| SAWS & DUST                                 | 5-7   |

# WHERE ARE THE ARTISANS (CONTINUED)?

# PAVILION #6 (GOURMET MARKET)

| MOUNTAIN MOMMA ORGANICS               | 6-1/3   |
|---------------------------------------|---------|
| GERMAN ROASTED NUTS                   | 6-2     |
| FLOUR SACK STUDIO                     | 6-4     |
| RON & FRANK'S GOURMET DRINK MIXES     | 6-5     |
| WENDY'S CHOCLATES & GIFT BASKETS      | 6-6     |
| MAD SEASONING                         | 6-7     |
| MACY LOU'S GOURMET APPLES             | 6-8     |
| BIG DOG BILLY'S BEEF JERKY & PEANUTS  | 6-9     |
| STEVE'S ORIGINAL SAUCES, LLC          | 6-10    |
| TIPSY FOODS                           | 6-11/13 |
| OOMPAH'S UDDERIFIC CHEESE SPREADS     | 6-12    |
| FALLING BARK FARM HICKORY SYRUP       | 6-14    |
| TRUE HONEY TEAS                       | 6-15    |
| NECTAR OF THE VINE                    | 6-16    |
| SHPOPPY SHAWN'S SHMOKED CHEESE        | 6-17    |
| HILLBILLY'S JERKEY                    | 6-18    |
| MEDITERRANEAN BASIL SALT              | 6-19    |
| THE SOUTHERN BEEKEEPER                | 6-20/22 |
| WOW FUDGE, LLC                        | 6-21    |
| · · · · · · · · · · · · · · · · · · · |         |

# **PAVILION #7**

| FOXCROSS POTTERY                  | 7-2  |
|-----------------------------------|------|
| ANKRUM'S WOODWORKS                | 7-3  |
| ORNAMETAL WELDING                 | 7-4  |
| ART BY ALEXANDRA                  | 7-5  |
| XEE YANG'S HMONG PAN DAO          | 7-6  |
| RICHARD KENT WOOD & ANTLER CARVER | 7-7  |
| TWISTED SISTER DESIGNS BY ANGEL   | 7-8  |
| SPECTRAL STONE                    | 7-9  |
| CLAY FOR DAYS                     | 7-10 |
| DONNA'S DECORATIVE DESIGNS        | 7-11 |
| SLEEPY HOLLOW LIGHTS              | 7-12 |
| SHADE METALS                      | 7-13 |
| ARTZOO                            | 7-14 |
| TWISTED WILLOW SOAP COMPANY       | 7-15 |
| CREATIVE CLAY                     | 7-16 |

# **PAVILION #8**

| IT'S DAVID & RENEE                       | 8-1     |
|------------------------------------------|---------|
| JAN ASHWORTH ARTIST                      | 8-2     |
| AMY'S FARHOUSE DESIGN                    | 8-3/5   |
| BRIARWOOD BUILDS                         | 8-4     |
| ASHLEY LASKO CREATES                     | 8-6     |
| NOMADIC GRAPHICS                         | 8-7     |
| CLASSICS BY CINDY                        | 8-8     |
| FLOWER HAUS                              | 8-9     |
| TEE & BEE CREATIONS                      | 8-10    |
| DESIGNS IN GLASS                         | 8-11    |
| KATI BEE ARTISAN JEWELRY                 | 8-12/14 |
| SHATTERED PAST: RECLAIMED GLASS ARTWORKS | 8-13    |
| JSS DESIGNS                              | 8-15    |
| THE SASSY OLIVE HEADBANDS                | 8-16    |
| GRILL WISE GADGETS                       | 8-17    |
| DBUTTS FINE ART                          | 8-18    |
| WRAP IT UP JEWELRY                       | 8-19    |
| OUT OF THE WOODWORK                      | 8-20    |
|                                          | -       |

#### WHERE ARE THE ARTISANS?

#### **PAVILION #9**

| TANNERS CREEK LEATHER       | 9-1       |
|-----------------------------|-----------|
| FLOATING LEAF HANGING CHAIR | 9-2       |
| THE PRETTY PICKLE           | 9-3/5     |
| SILHOUTTES                  | 9-4       |
| PENELOPE ANNEN DESIGN       | 9-6       |
| METHENY HANDMADE KNIVES     | 9-7       |
| ESSENTIAL CANDY             | 9-8       |
| CROUSE WORKSHOP             | 9-9/11/13 |
| HANDMADEBYMAMABEAR4U        | 9-10      |
| STAINED BY AMY              | 9-12      |
| POTRAFKA POTTERY            | 9-14      |
| SUPREME ACCENTS             | 9-15/17   |
| SWEETGRASS BASKETS          | 9-16      |
| CINDER GOODS                | 9-18      |
| MAKKY EXPRESSIONS           | 9-19      |
| RINGELSTETTER FINE ART      | 9-20/22   |
| YESTERYEAR FURNITURE        | 9-21      |

#### **PAVILION #10**

| ANALOG ARTWORKS           | 10-5  |
|---------------------------|-------|
| NORTH MOUNTAIN APOTHECARY | 10-6  |
| ARCURI NELSON DESIGNS     | 10-7  |
| GABLE YOUNG CLAYWORKS     | 10-8  |
| EVEN ROSE LOVE DESIGN     | 10-9  |
| GOLD STAR NURSERY LLC     | 10-10 |
| LEBONGO DESIGNS           | 10-11 |

# STAND ALONE TENTS

| PENNSYLVANIA SOY CANDLES       | 11 |
|--------------------------------|----|
|                                |    |
| KIRKWOOD WINERY                | 12 |
| DEVIL'S DUE DISTILLERY         | 13 |
| BOOTLEG DISTILLING             | 14 |
| SIT 'N' SIP TENT (BEER GARDEN) | 15 |

# **GROUND LOCATIONS**

| BSA TROOP #6 SCOUTING     | А |
|---------------------------|---|
| ROCKDALE FORGE IRON WORKS | В |
|                           |   |
|                           |   |

#### **FOOD CONCESSIONS**

| SOUTH JEFFERSON RURITAN      | F-1  |
|------------------------------|------|
| BOSS SARAP                   | F-2  |
| KIWANIS CLUB OF CHARLES TOWN | F-3  |
| COFFEEMANIA                  | F-4  |
| HABANERO MEXICAN GRILL       | F-5  |
| E-SAN FOOD AND DRINKS        | F-6  |
| A SOUTHERN FISH FRY          | F-7  |
| MORE THAN JUST TACOS         | F-8  |
| FOOD BY FIRE                 | F-9  |
| HAULIN BUTTS BBQ             | F-10 |
| THE CLASSY CABOOSE           | F-11 |